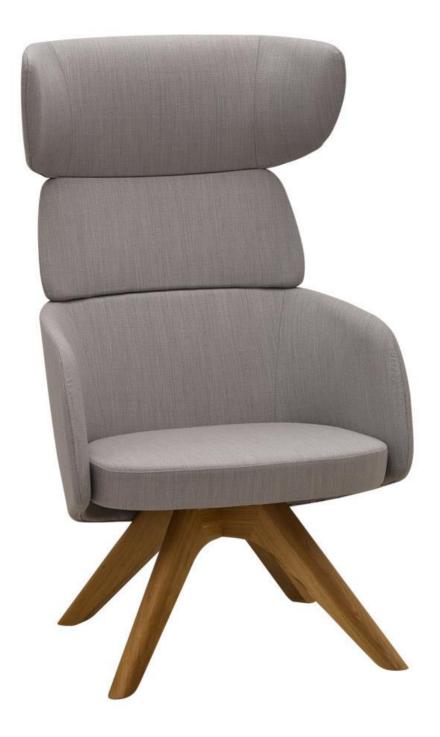

## WINX LOUNGE

WX 886.16

Design: Kai Stania

Manufacturer: RIM CZ a.s.

## WINX LOUNGE 886.16

Modern, fully-upholstered armchair of rounded shape with armrests, designed for relaxation zones, home offices, waiting areas, entrance halls and receptions.

Precise upholstery work allows for experimenting with colour and material combinations.

| Design     | Three-part shell consisting of a base part (structure), backrest and headrest.                                                                                                                 |
|------------|------------------------------------------------------------------------------------------------------------------------------------------------------------------------------------------------|
|            | The structure is comprised of a frame welded from steel wires and reinforced in the point of connection to the base. The frame is covered with PUR foam, bulk weight of 70 kg/m <sup>3</sup> . |
|            | A polyurethane seat, foamed in a mould with a thickness of 80 mm and bulk weight of 65kg/m³, ensures comfortable sitting.                                                                      |
|            | The polyurethane foam is free of added CFC's and with reduced flammability as per California Technical Bulletin 117, Section A Part 1 and Section D Part 2.                                    |
| Base       | .16 – wooden, oak or ash wood, painted with clear polyurethane lacquer.                                                                                                                        |
|            | Felt glide is used for soft floor (linoleum, PVC, soft wood).                                                                                                                                  |
| Upholstery | To be selected from fabric collection.                                                                                                                                                         |
| Warranty   | 5 years (see Business conditions).                                                                                                                                                             |