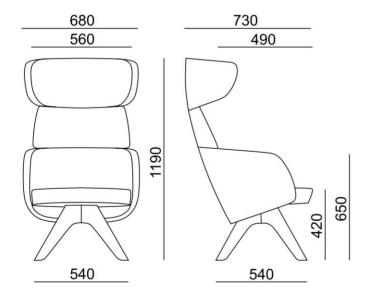

th clear polyurethane lacquer.                                                                                                                        |
|            | Felt glide is used for soft floor (linoleum, PVC, soft wood).                                                                                                                                  |
| Upholstery | To be selected from fabric collection.                                                                                                                                                         |
| Warranty   | 5 years (see Business conditions).                                                                                                                                                             |

## Dimensions (in mm)



## Concept Winx Lounge