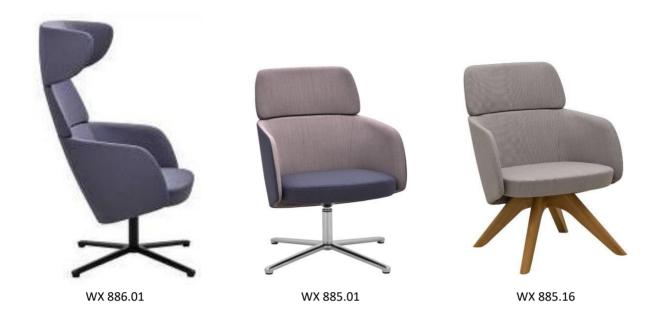

uer.                                                                                                                        |
|            | Felt glide is used for soft floor (linoleum, PVC, soft wood).                                                                                                                                  |
| Upholstery | To be selected from fabric collection.                                                                                                                                                         |
| Warranty   | 5 years (see Business conditions).                                                                                                                                                             |

## Dimensions (in mm)



## Concept Winx Lounge