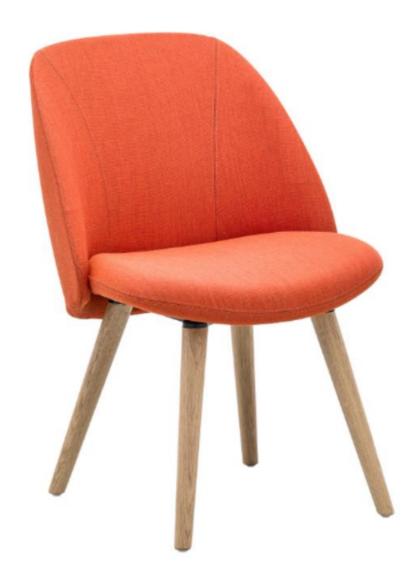

## WINX Chair

## WINX Chair

Modern, fully-upholstered chair of rounded shape designed for hotels, cafes and restaurants.

| Design     | <ul> <li>Shell consists of two parts:</li> <li>The seat is a 13-layer beech moulding of 14 mm in thickness, veneer is 1,1 mm thick. It is upholstered with PUR foam thickness of 50 mm and bulk weight 70 kg/m3.</li> </ul>                     |
|------------|-------------------------------------------------------------------------------------------------------------------------------------------------------------------------------------------------------------------------------------------------|
|            | <ul> <li>The backrest is an individual part firmly attached to the seat, comprised of<br/>wire frame with polyurethane filling. The hardness of polyurethane foam<br/>(filling) is about 70 kg/m3.</li> </ul>                                   |
| Base       | Four-legged base consists of round legs made of natural oak solid wood, painted with polyurethane lacquer. Rounded legs are firmly attached to metal plate from the bottom of seat.                                                             |
|            | The ends of legs are equipped with plastic sleeve for a plastic or felt glides. Plastic glide is used for hard floors (concrete, floor tiling), felt glide is used for soft floor surface (linoleum, PVC, wood). Glides are easily replaceable. |
| Upholstery | To be selected from fabric collection.                                                                                                                                                                                                          |
| Warranty   | 5 years (see Business conditions)                                                                                                                                                                                                               |