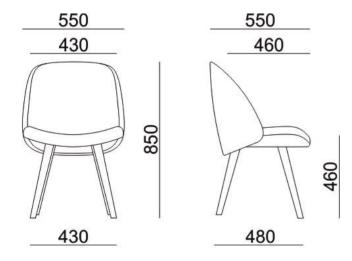

|
|            | The ends of legs are equipped with plastic sleeve for a plastic or felt glides. Plastic glide is used for hard floors (concrete, floor tiling), felt glide is used for soft floor surface (linoleum, PVC, wood). Glides are easily replaceable. |
| Upholstery | To be selected from fabric collection.                                                                                                                                                                                                          |
| Warranty   | 5 years (see Business conditions)                                                                                                                                                                                                               |

## **Dimensions**



WX 881.06